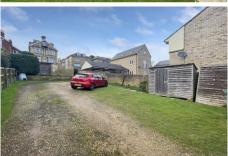

#### Outside

The property has a single allocated off street parking space which is accessed via Arctic road to the rear. A large communal rear garden with lawn and washing lines.