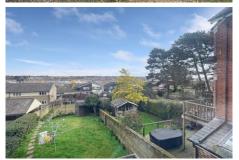

#### Outside

The property has a single allocated off street parking space which is accessed via Arctic road to the rear. A large communal rear garden with lawn and washing lines.