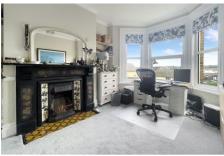

**Bedroom 1** 14' 2" x 16' 8" (4.31m x 5.08m) into

A large rear aspect double bedroom, with bay window and views towards the river and Solent. Original decorative fire place.

**Bedroom 2** 12' 8" x 10' 1" (3.87m x 3.07m)

A second large rear aspect double bedroom - used currently as a home office. Bay with views and tiled fireplace.