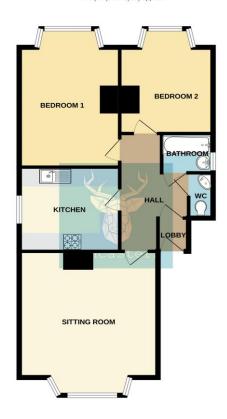

#### **Entrance**

The property is accessed via the buildings main front door - inset with stained glass panelling. Buzzer entry. The apartment has small lobby from its own front door into the hall

**Sitting Room** 15' 1" x 16' 8" (4.6m x 5.07m) into bay

A large front aspect main reception with bay window. Ideal for breakfast table and chairs. The room has tall ceilings decorative cornice, dado and original, tile inlayed fireplace.

**Kitchen** 11' 0" x 10' 0" (3.35m x 3.06m)

A bright kitchen with plenty of storage units and contrasting wooden rolled edge works tops. Under cupboard down lighting, integrated hob, cooker and sink. Space and plumbing for additional white goods.

**Bedroom 1** 14' 2" x 16' 8" (4.31m x 5.08m) into

A large rear aspect double bedroom, with bay window and views towards the river and Solent. Original decorative fire place.

**Bedroom 2** 12' 8" x 10' 1" (3.87m x 3.07m)

A second large rear aspect double bedroom - used currently as a home office. Bay with views and tiled fireplace.

## **Bathroom**

Modern white suite with mono block tiled splash backs. Panelled bath with shower and screen over. Basin with vanity - towel rail. Window.

## W/C

Separate w/c and corner hand wash basin.

#### Tenure

The property has a lease remaining of 968 years. A monthly service charge of £70 which includes ground rent.

GROUND FLOOR 745 sq.ft. (69.2 sq.m.) approx.

TOTAL FLOOR AREA: 745 sq.ft. (69.2 sq.m.) approx.