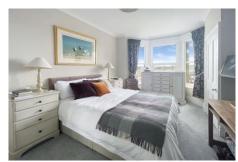

**Bedroom 1** 14' 2" x 16' 8" (4.31m x 5.08m) into

A large rear aspect double bedroom, with bay window and views towards the river and Solent. Original decorative fire place.

**Bedroom 2** 12' 8" x 10' 1" (3.87m x 3.07m)