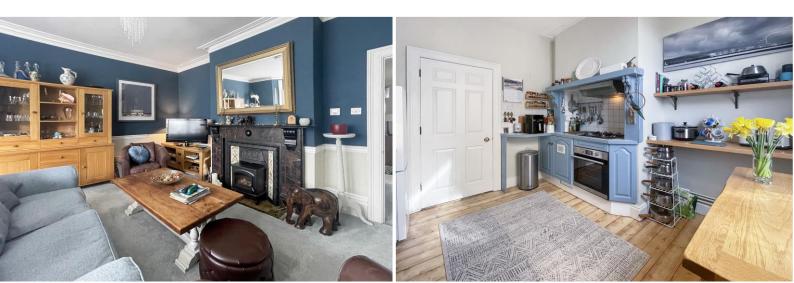

A large front aspect main reception with bay window. Ideal for breakfast table and chairs. The room has tall ceilings decorative cornice, dado and original, tile inlayed fireplace.

**Kitchen** 11' 0" x 10' 0" (3.35m x 3.06m)

A bright kitchen with plenty of storage units and contrasting wooden rolled edge works tops. Under cupboard down lighting, integrated hob, cooker and sink. Space and plumbing for additional white goods.