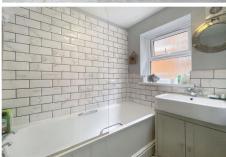

## **Bathroom**

Modern white suite with mono block tiled splash backs. Panelled bath with shower and screen over. Basin with vanity - towel rail. Window.